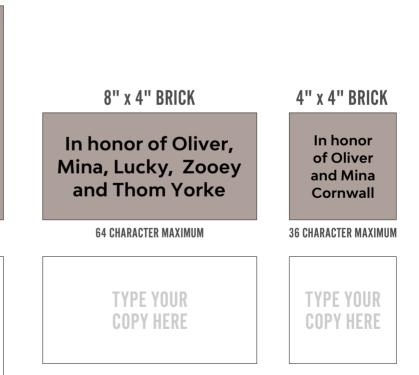

Amount: \$250 (4" x 4" recognition brick) \$500 (8" x 4" recognition brick) \$1000 (12" x 8" recognition brick)

12" x 8" BRICK

In loving memory of Hobbes Bellina. June 2011-Nov 2014 We miss you every day, tiger kitten.

**75 CHARACTER MAXIMUM** 

TYPE YOUR COPY HERE 

 Your Name

 Here

\*LOST OUR HOME MAY REFORMAT TEXT TO MAINTAIN BRICK CONSISTENCY Throughout Pathway

**CLICK HERE TO SUBMIT YOUR BRICK** 

Or email form to community@lostourhome.org